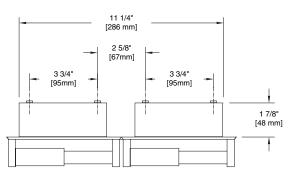

**INSTALLATION:** 

Cut out wall opening 11 3/4" x 5 1/4" x 2" depth (5 1/4" x 11 3/4" x 2" depth for 979). If wood blocking available install recess shell into opening using 4- #8 x 1 1/4" flathead stainless steel screws provided. If wood blocking is not available use 2 optional 600R recess wall clamps for each 977 and 2 optional 601R recess wall clamps for each 979.