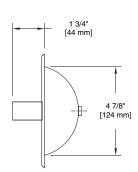

**INSTALLATION:** 

Cut out wall opening 11 3/4" x 5 1/4" x 2" depth (5 1/4" x 11 3/4" x 2" depth for 979). If wood blocking available install recess shell into opening using 4- #8 x 1 1/4" flathead stainless steel screws provided. If wood blocking is not available use 2 optional 600R recess wall clamps for each 977 and 2 optional 601R recess wall clamps for each 979.