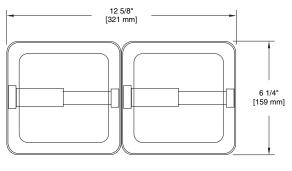

**INSTALLATION:** 

Cut out wall opening 11 3/4" x 5 1/4" x 2" depth (5 1/4" x 11 3/4" x 2" depth for 979). If wood blocking available install recess shell into opening using 4- #8 x 1 1/4" flathead stainless steel screws provided. If wood blocking is not available use 2 optional 600R recess wall clamps for each 977 and 2 optional 601R recess wall clamps for each 979.